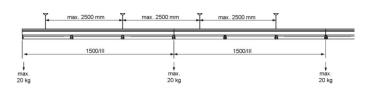

## REGIOLUX

Mounting rail - Universal mounting rail, current taps every 1535 mm, for device mount module /1500

Torsion-resistant support rail made of galvanized, profiled sheet steel with zinc coating combined with polyester resin lacquer to ensure good corrosion protection; universal support rail suitable for light runs of all protection classes IP20 to IP64; Housing colour traffic white RAL 9016; Ribbon cabling installed and wired to quick-fit socket unit in the factory. Please order separately connection and assembly accessories as well as rail end pieces and connectors.